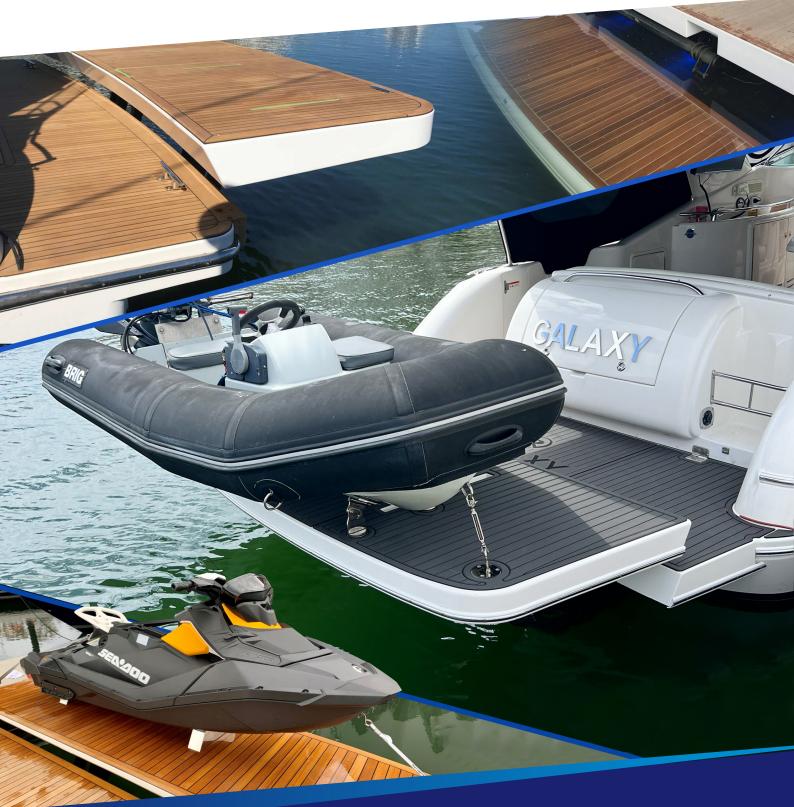

## HYDRAULIC SWIM PLATFORM

DESIGNED TO SUIT MOST VESSELS

MAKING LIFE **EASY IN THE LAUNCH AND RETRIEVAL** OF TENDERS AND PERSONAL WATERCRAFT.

## HYDRAULIC SWIM PLATFORM DESIGNED TO SUIT MOST VESSELS

- All Hosing & Fittings up to 8m •
- Hand Back Up Pump •
- Check Valves to Cylinders
- Bonding Cables
- In-house Design Team •
- Hydraulics Produced Locally

Enquire about our Polished Stainless Steel Cradles or Removable Tender Chocks to suit your vessel.