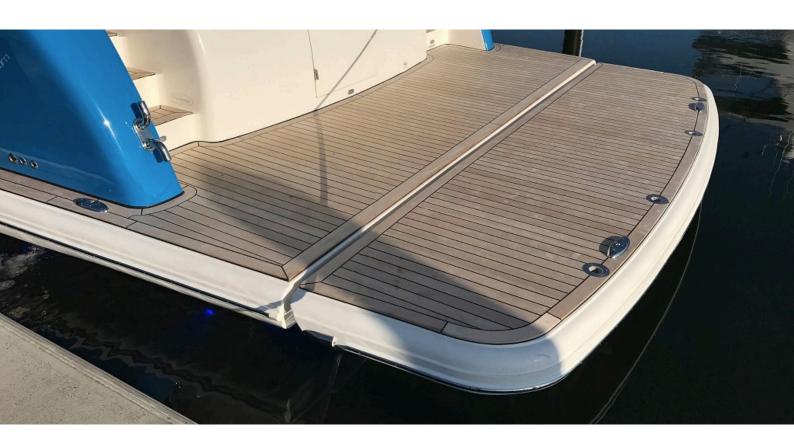

## HYDRAULIC SWIM PLATFORM

DESIGNED TO SUIT MOST VESSELS

MAKING LIFE **EASY IN THE LAUNCH AND RETRIEVAL** OF TENDERS AND PERSONAL WATERCRAFT.

## HYDRAULIC SWIM PLATFORM DESIGNED TO SUIT MOST VESSELS

- All Hosing & Fittings up to 8m •
- Hand Back Up Pump •
- Check Valves to Cylinders
- Bonding Cables
- In-house Design Team •
- Hydraulics Produced Locally

Enquire about our Polished Stainless Steel Cradles or Removable Tender Chocks to suit your vessel.